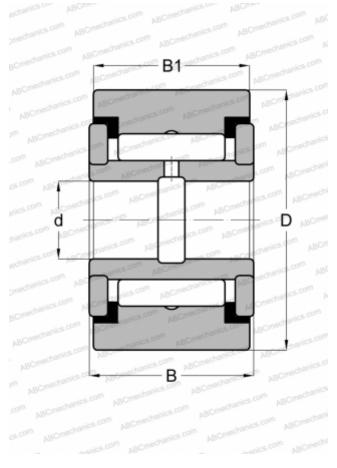

## Yoke type track roller

TYPE: Roller bearings, Yoke type track rollers, With axial guidance, Full complement needle roller set, sealing rings on both sides, cylindrical outer ring, inch size

## **Technical specification**

| D | IM | EN | SIC | DNS | , М | М |
|---|----|----|-----|-----|-----|---|
|   |    |    |     |     |     |   |

| -                                   |                                                         |  |
|-------------------------------------|---------------------------------------------------------|--|
| d                                   | 28,575                                                  |  |
| D                                   | 88,900                                                  |  |
| В                                   | 52,388                                                  |  |
| B1                                  | 50,800                                                  |  |
| WEIGHT, KG                          | 2,245                                                   |  |
|                                     | RBC                                                     |  |
| MANUFACTURER                        | RBC                                                     |  |
| MANUFACTURER<br>INTERCHANGE         | RBC                                                     |  |
|                                     | <u>RBC</u><br><u>YCRS 56</u>                            |  |
| INTERCHANGE                         |                                                         |  |
| INTERCHANGE<br>ABC                  | YCRS 56                                                 |  |
| INTERCHANGE<br>ABC<br>INA           | <u>YCRS 56</u><br><u>RF 56 PP</u>                       |  |
| INTERCHANGE<br>ABC<br>INA<br>McGill | <u>YCRS 56</u><br><u>RF 56 PP</u><br><u>CYR 3 1/2 S</u> |  |