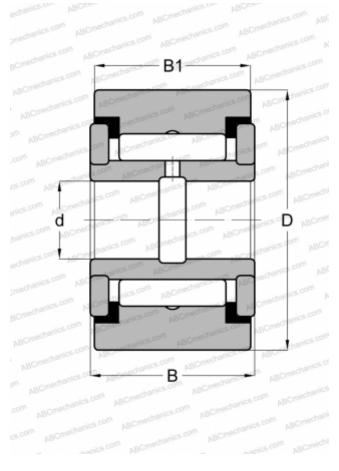

## YR 3 1/2 X SKF

Yoke type track roller

TYPE: Roller bearings, Yoke type track rollers, With axial guidance, Full complement needle roller set, sealing rings on both sides, cylindrical outer ring, inch size

## **Technical specification**

| DIMENSIONS, | ММ |
|-------------|----|
| d           |    |

| d                    | 28,575                         |
|----------------------|--------------------------------|
| D                    | 88,900                         |
| В                    | 52,388                         |
| B1                   | 50,800                         |
| WEIGHT, KG           | 2,245                          |
| MANUFACTURER         | <u>SKF</u>                     |
|                      |                                |
| INTERCHANGE          |                                |
| INTERCHANGE<br>ABC   | <u>YCRS 56</u>                 |
|                      | <u>YCRS 56</u><br>RF 56 PP     |
| ABC                  |                                |
| ABC                  | <u>RF 56 PP</u>                |
| ABC<br>INA<br>McGill | <u>RF 56 PP</u><br>CYR 3 1/2 S |