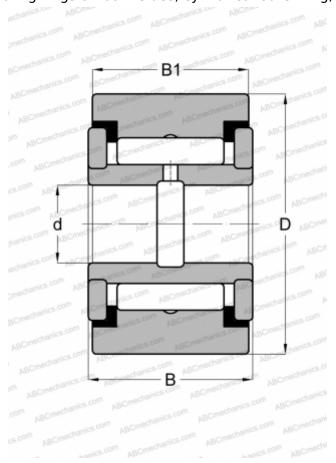

## **Technical specification**

| DIMENSIONS, MM               |                 |
|------------------------------|-----------------|
| d                            | 28,575          |
| D                            | 88,900          |
| В                            | 52,388          |
| B1                           | 50,800          |
| WEIGHT, KG                   | 2,250           |
| MANUFACTURER                 | <u>IKO</u>      |
| INTERCHANGE                  |                 |
| ABC                          | <u>YCRS 56</u>  |
| INA                          | <u>RF 56 PP</u> |
| McGill                       | CYR 3 1/2 S     |
| RBC                          | <u>Y 112 L</u>  |
| SKF                          | YR 3 1/2 X      |
| TORRINGTON                   | YCRS 56         |
| CALCULATION DATA             |                 |
| Basic dynamic load rating, C | 111,000 kN      |
| Basic static load rating, Co | 239,000 kN      |