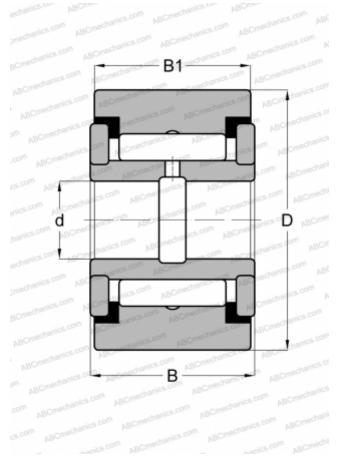

## YCRS 96 ABC

Yoke type track roller

TYPE: Roller bearings, Yoke type track rollers, With axial guidance, Full complement needle roller set, sealing rings on both sides, cylindrical outer ring, inch size

## **Technical specification**

| _ |    |    |    |    |     |    |
|---|----|----|----|----|-----|----|
| D | IM | EΝ | SI | ON | IS. | мм |
| _ |    |    |    |    | ,   |    |

| d                     | 57,150                           |
|-----------------------|----------------------------------|
| D                     | 152,400                          |
| В                     | 85,725                           |
| B1                    | 82,550                           |
| WEIGHT, KG            | 9,934                            |
| MANUFACTURER          | ABC                              |
|                       |                                  |
| INTERCHANGE           |                                  |
| INTERCHANGE<br>McGill | <u>CYR 6 S</u>                   |
|                       | <u>CYR 6 S</u><br><u>Y 192 L</u> |