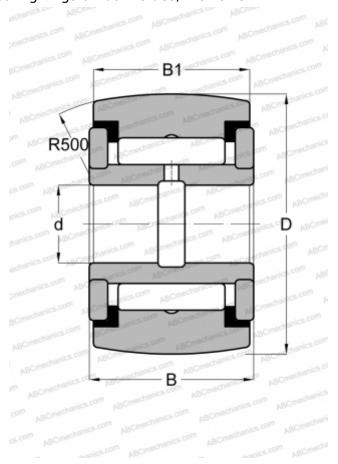

## **CRY 12 VUUR IKO**

Yoke type track roller

TYPE: Roller bearings, Yoke type track rollers, With axial guidance, Full complement needle roller set, sealing rings on both sides, inch size

## **Technical specification**

| DIMENSIONS, MM               |                |
|------------------------------|----------------|
| d                            | 6,350          |
| D                            | 19,050         |
| В                            | 14,288         |
| B1                           | 12,700         |
| WEIGHT, KG                   | 0,027          |
| MANUFACTURER                 | <u>IKO</u>     |
| INTERCHANGE                  |                |
| ABC                          | YCRSC 12       |
| INA                          | RF 12 PPY      |
| McGill                       | CCYR 3/4 S     |
| RBC                          | <u>CY 24 L</u> |
| SMITH BEARING                | YR 3/4 XC      |
| TORRINGTON                   | YCRSC 12       |
| CALCULATION DATA             |                |
| Basic dynamic load rating, C | 8,710 kN       |
| Basic static load rating, Co | 12,300 kN      |