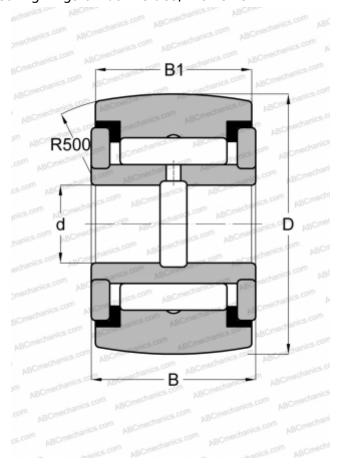

## **CRY 14 VUUR IKO**

Yoke type track roller

TYPE: Roller bearings, Yoke type track rollers, With axial guidance, Full complement needle roller set, sealing rings on both sides, inch size

## **Technical specification**

| DIMENSIONS, MM               |                |
|------------------------------|----------------|
| d                            | 6,350          |
| D                            | 22,225         |
| В                            | 14,288         |
| B1                           | 12,700         |
| WEIGHT, KG                   | 0,036          |
| MANUFACTURER                 | <u>IKO</u>     |
| INTERCHANGE                  |                |
| ABC                          | YCRSC 14       |
| INA                          | RF 14 PPY      |
| McGill                       | CCYR 7/8 S     |
| RBC                          | <u>CY 28 L</u> |
| SMITH BEARING                | YR 7/8 XC      |
| TORRINGTON                   | YCRSC 14       |
| CALCULATION DATA             |                |
| Basic dynamic load rating, C | 8,710 kN       |
| Basic static load rating, Co | 12,300 kN      |