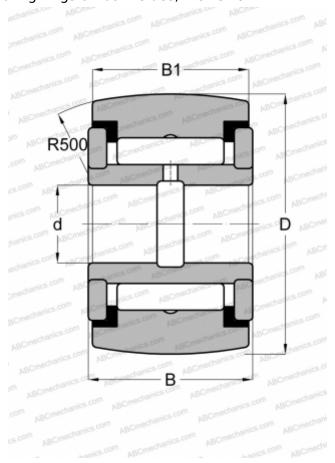

## **Technical specification**

| DIMENSIONS, MM               |                |
|------------------------------|----------------|
| d                            | 7,938          |
| D                            | 25,400         |
| В                            | 17,463         |
| B1                           | 15,875         |
| WEIGHT, KG                   | 0,068          |
| MANUFACTURER                 | <u>IKO</u>     |
| INTERCHANGE                  |                |
| ABC                          | YCRSC 16       |
| INA                          | RF 16 PPY      |
| McGill                       | CCYR 1 S       |
| RBC                          | <u>CY 32 L</u> |
| SMITH BEARING                | <u>YR 1 XC</u> |
| TORRINGTON                   | YCRSC 16       |
| CALCULATION DATA             |                |
| Basic dynamic load rating, C | 13,100 kN      |
| Basic static load rating, Co | 22,700 kN      |