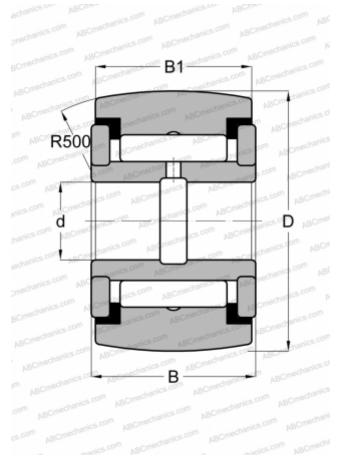

## **Technical specification**

| DIMENSIONS, MM     d   7,938     D   28,575     B   17,463     B1   15,875     WEIGHT, KG   0,077     MANUFACTURER   INA     INTERCHANGE   INA     McGill   CCYR 1 1/8 S     RBC   CY 36 L     SMITH BEARING   YR 1 1/8 XC     TORRINGTON   YCRSC 18 |                |                     |
|------------------------------------------------------------------------------------------------------------------------------------------------------------------------------------------------------------------------------------------------------|----------------|---------------------|
| D 28,575   B 17,463   B1 15,875   WEIGHT, KG 0,077   MANUFACTURER INA   INTERCHANGE INA   ABC YCRSC 18   McGill CCYR 1 1/8 S   RBC CY 36 L   SMITH BEARING YR 1 1/8 XC                                                                               | DIMENSIONS, MM |                     |
| B 17,463   B1 15,875   WEIGHT, KG 0,077   MANUFACTURER INA   INTERCHANGE INA   ABC YCRSC 18   McGill CCYR 1 1/8 S   RBC CY 36 L   SMITH BEARING YR 1 1/8 XC                                                                                          | d              | 7,938               |
| B1 15,875<br>WEIGHT, KG 0,077<br>MANUFACTURER INA<br>INTERCHANGE<br>ABC YCRSC 18<br>McGill CCYR 1 1/8 S<br>RBC CY 36 L<br>SMITH BEARING YR 1 1/8 XC                                                                                                  | D              | 28,575              |
| WEIGHT, KG0,077MANUFACTURERINAINTERCHANGEZABCYCRSC 18McGillCCYR 1 1/8 SRBCCY 36 LSMITH BEARINGYR 1 1/8 XC                                                                                                                                            | В              | 17,463              |
| MANUFACTURER INA<br>INTERCHANGE<br>ABC YCRSC 18<br>McGill CCYR 1 1/8 S<br>RBC CY 36 L<br>SMITH BEARING YR 1 1/8 XC                                                                                                                                   | B1             | 15,875              |
| INTERCHANGE<br>ABC YCRSC 18<br>McGill CCYR 1 1/8 S<br>RBC CY 36 L<br>SMITH BEARING YR 1 1/8 XC                                                                                                                                                       | WEIGHT, KG     | 0,077               |
| ABC YCRSC 18<br>McGill CCYR 1 1/8 S<br>RBC CY 36 L<br>SMITH BEARING YR 1 1/8 XC                                                                                                                                                                      | MANUFACTURER   | INA                 |
| McGillCCYR 1 1/8 SRBCCY 36 LSMITH BEARINGYR 1 1/8 XC                                                                                                                                                                                                 | INTERCHANGE    |                     |
| RBCCY 36 LSMITH BEARINGYR 1 1/8 XC                                                                                                                                                                                                                   | ABC            | YCRSC 18            |
| SMITH BEARING YR 1 1/8 XC                                                                                                                                                                                                                            | McGill         | <u>CCYR 1 1/8 S</u> |
| <u></u>                                                                                                                                                                                                                                              |                | CV 36 I             |
| TORRINGTON YCRSC 18                                                                                                                                                                                                                                  | RBC            |                     |
|                                                                                                                                                                                                                                                      |                |                     |