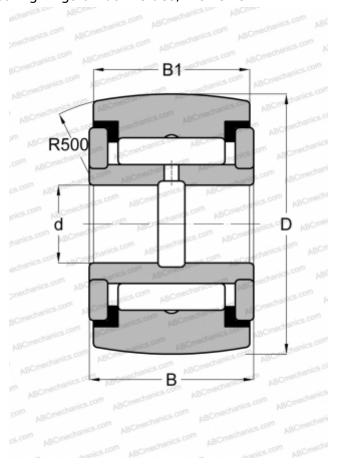

## **CRY 18 VUUR IKO**

Yoke type track roller

TYPE: Roller bearings, Yoke type track rollers, With axial guidance, Full complement needle roller set, sealing rings on both sides, inch size

## **Technical specification**

| DIMENSIONS, MM               |                |
|------------------------------|----------------|
| d                            | 7,938          |
| D                            | 28,575         |
| В                            | 17,463         |
| B1                           | 15,875         |
| WEIGHT, KG                   | 0,077          |
| MANUFACTURER                 | <u>IKO</u>     |
| INTERCHANGE                  |                |
| ABC                          | YCRSC 18       |
| INA                          | RF 18 PPY      |
| McGill                       | CCYR 1 1/8 S   |
| RBC                          | <u>CY 36 L</u> |
| SMITH BEARING                | YR 1 1/8 XC    |
| TORRINGTON                   | YCRSC 18       |
| CALCULATION DATA             |                |
| Basic dynamic load rating, C | 13,100 kN      |
| Basic static load rating, Co | 22,700 kN      |