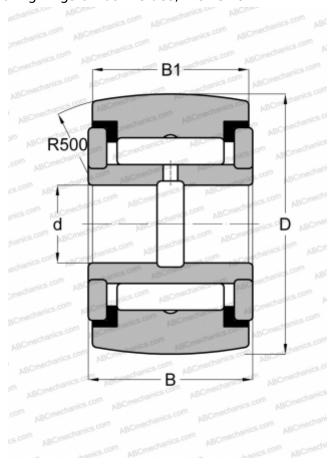

## **CRY 20 VUUR IKO**

Yoke type track roller

TYPE: Roller bearings, Yoke type track rollers, With axial guidance, Full complement needle roller set, sealing rings on both sides, inch size

## **Technical specification**

| DIMENSIONS, MM               |                |
|------------------------------|----------------|
| d                            | 9,525          |
| D                            | 31,750         |
| В                            | 20,638         |
| B1                           | 19,050         |
| WEIGHT, KG                   | 0,109          |
| MANUFACTURER                 | <u>IKO</u>     |
| INTERCHANGE                  |                |
| ABC                          | YCRSC 20       |
| INA                          | RF 20 PPY      |
| McGill                       | CCYR 1 1/4 S   |
| RBC                          | <u>CY 40 L</u> |
| SMITH BEARING                | YR 1 1/4 XC    |
| TORRINGTON                   | YCRSC 20       |
| CALCULATION DATA             |                |
| Basic dynamic load rating, C | 23,600 kN      |
| Basic static load rating, Co | 31,700 kN      |