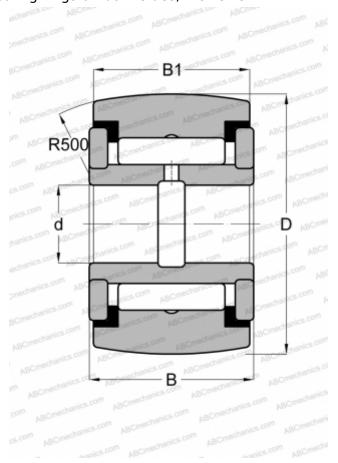

## **CRY 22 VUUR IKO**

Yoke type track roller

TYPE: Roller bearings, Yoke type track rollers, With axial guidance, Full complement needle roller set, sealing rings on both sides, inch size

## **Technical specification**

| DIMENSIONS, MM               |                |
|------------------------------|----------------|
| d                            | 9,525          |
| D                            | 34,925         |
| В                            | 20,638         |
| B1                           | 19,050         |
| WEIGHT, KG                   | 0,136          |
| MANUFACTURER                 | IKO            |
| INTERCHANGE                  |                |
| ABC                          | YCRSC 22       |
| INA                          | RF 22 PPY      |
| McGill                       | CCYR 1 3/8 S   |
| RBC                          | <u>CY 44 L</u> |
| SMITH BEARING                | YR 1 3/8 XC    |
| TORRINGTON                   | YCRSC 22       |
| CALCULATION DATA             |                |
| Basic dynamic load rating, C | 23,600 kN      |
| Basic static load rating, Co | 31,700 kN      |