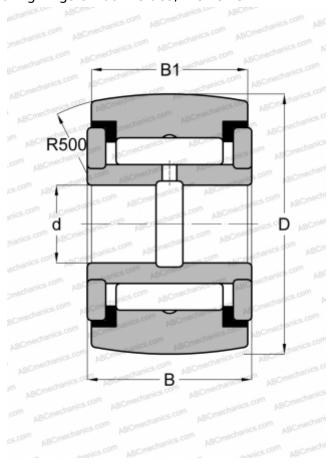

## **Technical specification**

| DIMENSIONS, MM               |                |
|------------------------------|----------------|
| d                            | 11,112         |
| D                            | 38,100         |
| В                            | 23,813         |
| B1                           | 22,225         |
| WEIGHT, KG                   | 0,186          |
| MANUFACTURER                 | <u>IKO</u>     |
| INTERCHANGE                  |                |
| ABC                          | YCRSC 24       |
| INA                          | RF 24 PPY      |
| McGill                       | CCYR 1 1/2 S   |
| RBC                          | <u>CY 48 L</u> |
| SMITH BEARING                | YR 1 1/2 XC    |
| TORRINGTON                   | YCRSC 24       |
| CALCULATION DATA             |                |
| Basic dynamic load rating, C | 28,200 kN      |
| Basic static load rating, Co | 40,100 kN      |