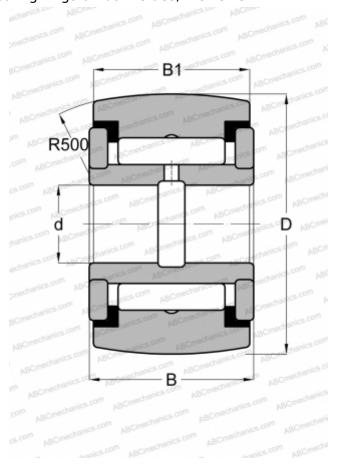

## **CRY 26 VUUR IKO**

Yoke type track roller

TYPE: Roller bearings, Yoke type track rollers, With axial guidance, Full complement needle roller set, sealing rings on both sides, inch size

## **Technical specification**

| DIMENSIONS, MM               |                |
|------------------------------|----------------|
| d                            | 11,112         |
| D                            | 41,275         |
| В                            | 23,813         |
| B1                           | 22,225         |
| WEIGHT, KG                   | 0,227          |
| MANUFACTURER                 | <u>IKO</u>     |
| INTERCHANGE                  |                |
| ABC                          | YCRSC 26       |
| INA                          | RF 26 PPY      |
| McGill                       | CCYR 1 5/8 S   |
| RBC                          | <u>CY 52 L</u> |
| SMITH BEARING                | YR 1 5/8 XC    |
| TORRINGTON                   | YCRSC 26       |
| CALCULATION DATA             |                |
| Basic dynamic load rating, C | 28,200 kN      |
| Basic static load rating, Co | 40,100 kN      |