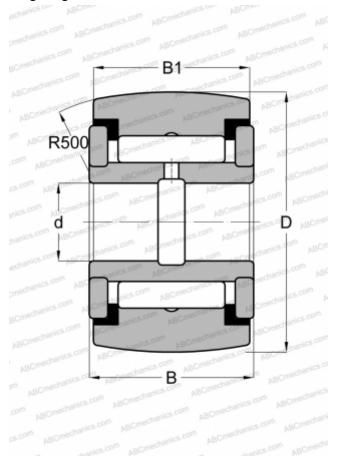

## **Technical specification**

| DIMENSIONS, MM               |                |
|------------------------------|----------------|
| d                            | 12,700         |
| D                            | 44,450         |
| В                            | 26,988         |
| B1                           | 25,400         |
| WEIGHT, KG                   | 0,290          |
| MANUFACTURER                 | <u>IKO</u>     |
| INTERCHANGE                  |                |
| ABC                          | YCRSC 28       |
| INA                          | RF 28 PPY      |
| McGill                       | CCYR 1 3/4 S   |
| RBC                          | <u>CY 56 L</u> |
| SMITH BEARING                | YR 1 3/4 XC    |
| TORRINGTON                   | YCRSC 28       |
| CALCULATION DATA             |                |
| Basic dynamic load rating, C | 35,300 kN      |
| Basic static load rating, Co | 55,600 kN      |