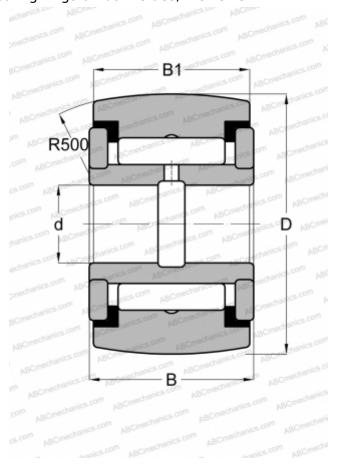

## **CRY 30 VUUR IKO**

Yoke type track roller

TYPE: Roller bearings, Yoke type track rollers, With axial guidance, Full complement needle roller set, sealing rings on both sides, inch size

## **Technical specification**

| DIMENSIONS, MM               |                |
|------------------------------|----------------|
| d                            | 12,700         |
| D                            | 47,625         |
| В                            | 26,988         |
| B1                           | 25,400         |
| WEIGHT, KG                   | 0,363          |
| MANUFACTURER                 | <u>IKO</u>     |
| INTERCHANGE                  |                |
| ABC                          | YCRSC 30       |
| INA                          | RF 30 PPY      |
| McGill                       | CCYR 1 7/8 S   |
| RBC                          | <u>CY 60 L</u> |
| SMITH BEARING                | YR 1 7/8 XC    |
| TORRINGTON                   | YCRSC 30       |
| CALCULATION DATA             |                |
| Basic dynamic load rating, C | 35,300 kN      |
| Basic static load rating, Co | 55,600 kN      |