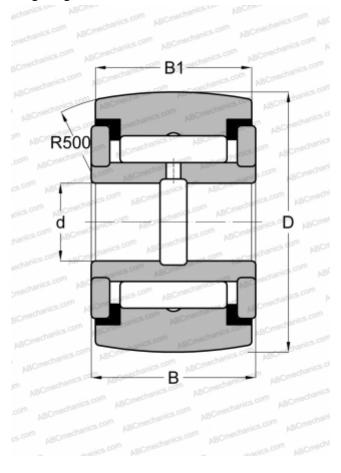

## **CRY 36 VUUR IKO**

Yoke type track roller

TYPE: Roller bearings, Yoke type track rollers, With axial guidance, Full complement needle roller set, sealing rings on both sides, inch size

## **Technical specification**

| DIMENSIONS, MM |                  |
|----------------|------------------|
| d              | 15,875           |
| D              | 57,150           |
| В              | 33,338           |
| B1             | 31,750           |
| WEIGHT, KG     | 0,599            |
| MANUFACTURER   | <u>IKO</u>       |
| INTERCHANGE    |                  |
| ABC            | YCRSC 36         |
| INA            | <u>RF 36 PPY</u> |
| MaCill         | CCVD 2 1/4 C     |