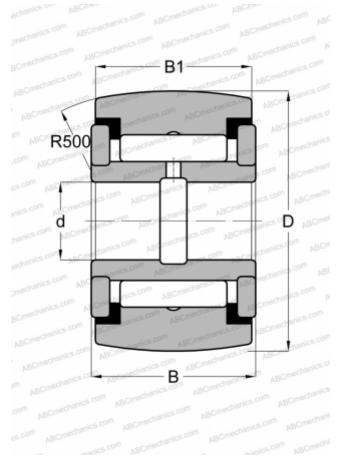

## **Technical specification**

| DIMENSIONS, MM |                  |
|----------------|------------------|
| d              | 25,400           |
| D              | 76,200           |
| В              | 46,038           |
| B1             | 44,450           |
| WEIGHT, KG     | 1,410            |
| MANUFACTURER   | <u>IKO</u>       |
| INTERCHANGE    |                  |
| ABC            | YCRSC 48         |
| INA            | <u>RF 48 PPY</u> |
| McGill         | CCYR 3 S         |