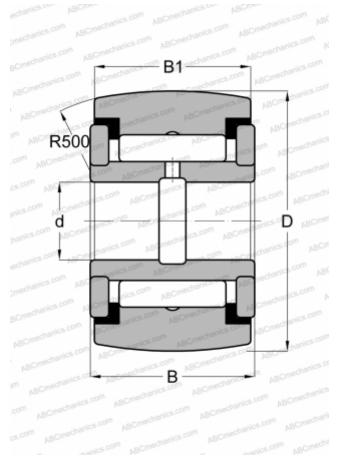

## **CRY 52 VUUR IKO**

Yoke type track roller

TYPE: Roller bearings, Yoke type track rollers, With axial guidance, Full complement needle roller set, sealing rings on both sides, inch size

## **Technical specification**

| DIMENSIONS, MM |        |
|----------------|--------|
| d              | 25,400 |
| D              | 82,550 |
| В              | 46,038 |
| B1             | 44,450 |
| WEIGHT, KG     | 1,640  |
| MANUFACTURER   | ΙΚΟ    |
| INTERCHANGE    |        |
|                |        |