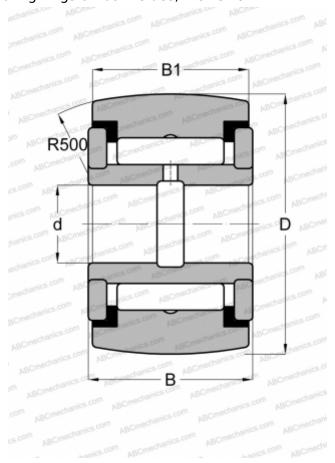

## **CRY 56 VUUR IKO**

Yoke type track roller

TYPE: Roller bearings, Yoke type track rollers, With axial guidance, Full complement needle roller set, sealing rings on both sides, inch size

## **Technical specification**

| DIMENSIONS, MM               |                 |
|------------------------------|-----------------|
| d                            | 28,575          |
| D                            | 88,900          |
| В                            | 52,388          |
| B1                           | 50,800          |
| WEIGHT, KG                   | 2,250           |
| MANUFACTURER                 | <u>IKO</u>      |
| INTERCHANGE                  |                 |
| ABC                          | YCRSC 56        |
| INA                          | RF 56 PPY       |
| McGill                       | CCYR 3 1/2 S    |
| RBC                          | <u>CY 112 L</u> |
| SMITH BEARING                | YR 3 1/2 XC     |
| TORRINGTON                   | YCRSC 56        |
| CALCULATION DATA             |                 |
| Basic dynamic load rating, C | 111,000 kN      |
| Basic static load rating, Co | 239,000 kN      |