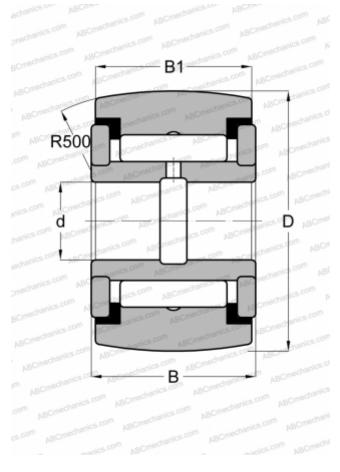

## **CRY 64 VUUR IKO**

Yoke type track roller

TYPE: Roller bearings, Yoke type track rollers, With axial guidance, Full complement needle roller set, sealing rings on both sides, inch size

## **Technical specification**

| DIMENSIONS, MM            |                                     |
|---------------------------|-------------------------------------|
| d                         | 31,750                              |
| D                         | 101,600                             |
| В                         | 58,738                              |
| B1                        | 57,150                              |
| WEIGHT, KG                | 3,200                               |
|                           |                                     |
| MANUFACTURER              | <u>IKO</u>                          |
| MANUFACTURER              | <u>IKO</u>                          |
|                           | <u>IKO</u><br><u>YCRSC 64</u>       |
| INTERCHANGE               |                                     |
| INTERCHANGE<br>ABC        | YCRSC 64                            |
| INTERCHANGE<br>ABC<br>INA | <u>YCRSC 64</u><br><u>RF 64 PPY</u> |