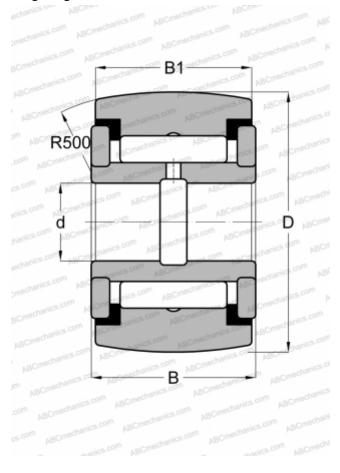

## YCRSC 80 TORRINGTON

Yoke type track roller

TYPE: Roller bearings, Yoke type track rollers, With axial guidance, Full complement needle roller set, sealing rings on both sides, inch size

## **Technical specification**

| n | IM | EN | SI | C  | мм     |
|---|----|----|----|----|--------|
|   |    |    | 31 | э, | 1.11.1 |

| d            | 44,450     |  |  |  |  |
|--------------|------------|--|--|--|--|
| D            | 127,000    |  |  |  |  |
| В            | 73,025     |  |  |  |  |
| B1           | 69,850     |  |  |  |  |
| WEIGHT, KG   | 5,987      |  |  |  |  |
| MANUFACTURER | TORRINGTON |  |  |  |  |
| INTERCHANGE  |            |  |  |  |  |
| ABC          | YCRSC 80   |  |  |  |  |