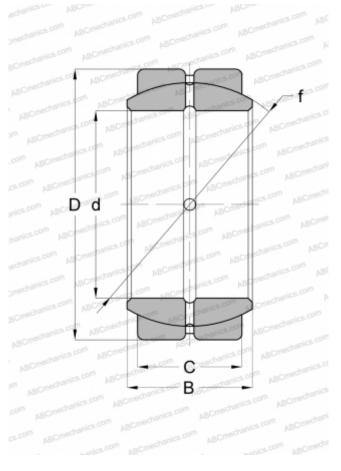

## DIMENSIONS, MM

| d                         | 20,000      |
|---------------------------|-------------|
| D                         | 32,000      |
| В                         | 16,000      |
| f                         | 28,000      |
| С                         | 14,000      |
| WEIGHT, KG                | 0,053       |
| MANUFACTURER              | <u>IKO</u>  |
| CALCULATION DATA          |             |
| Basic dynamic load rating | C 38.400 kN |