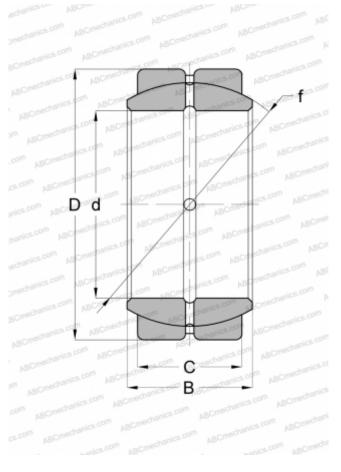

## DIMENSIONS, MM

| d                                | 25,000     |
|----------------------------------|------------|
| D                                | 42,000     |
| В                                | 21,000     |
| f                                | 36,000     |
| С                                | 18,000     |
| WEIGHT, KG                       | 0,116      |
| MANUFACTURER                     | <u>IKO</u> |
| CALCULATION DATA                 |            |
| Desire demonstrational and the C |            |