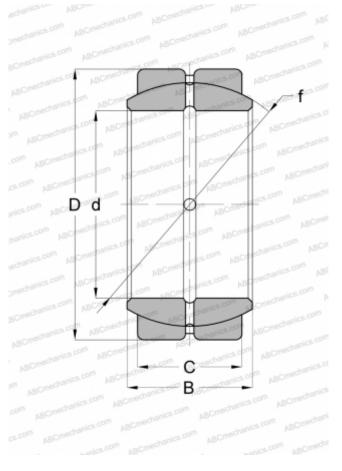

## DIMENSIONS, MM

| d                | 30,000     |
|------------------|------------|
| D                | 50,000     |
| В                | 27,000     |
| f                | 45,000     |
| C                | 23,000     |
| WEIGHT, KG       | 0,225      |
| MANUFACTURER     | <u>IKO</u> |
| CALCULATION DATA |            |