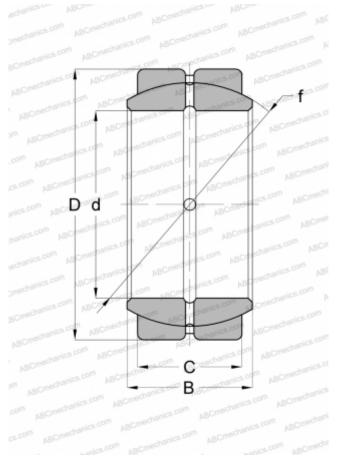

## **Technical specification**

## DIMENSIONS, MM

| ,                |            |
|------------------|------------|
| d                | 110,000    |
| D                | 170,000    |
| В                | 93,000     |
| f                | 160,000    |
| C                | 80,000     |
| WEIGHT, KG       | 8,550      |
| MANUFACTURER     | <u>IKO</u> |
| CALCULATION DATA |            |