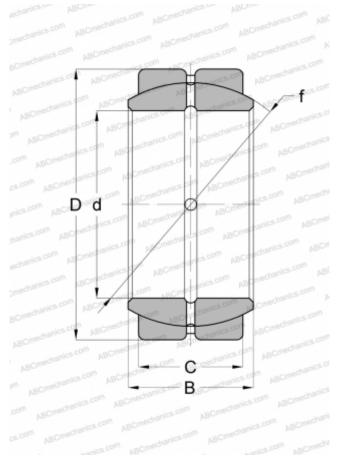

## DIMENSIONS, MM

| ,                |            |
|------------------|------------|
| d                | 115,000    |
| D                | 180,000    |
| В                | 98,000     |
| f                | 165,000    |
| С                | 85,000     |
| WEIGHT, KG       | 10,300     |
| MANUFACTURER     | <u>IKO</u> |
| CALCULATION DATA |            |