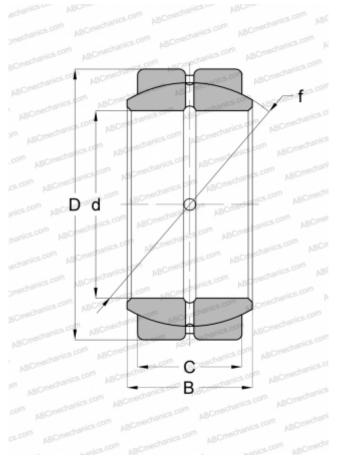

## DIMENSIONS, MM

| d                | 150,000    |
|------------------|------------|
| D                | 220,000    |
| В                | 120,000    |
| f                | 205,000    |
| С                | 105,000    |
| WEIGHT, KG       | 17,000     |
| MANUFACTURER     | <u>IKO</u> |
| CALCULATION DATA |            |