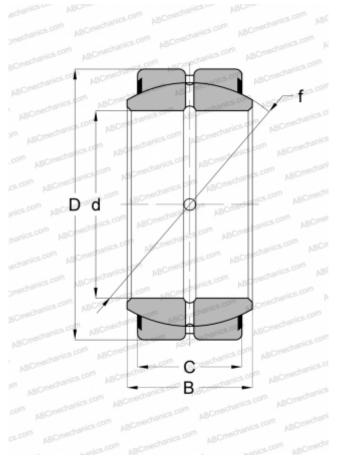

## **Technical specification**

| DIMENSIONS, MM   |                     |
|------------------|---------------------|
| d                | 15,000              |
| D                | 26,000              |
| В                | 12,000              |
| C                | 9,000               |
| WEIGHT, KG       | 0,032               |
| MANUFACTURER     | <u>IKO</u>          |
| INTERCHANGE      |                     |
| ABC              | <u>GE 15 ES-2RS</u> |
| CALCULATION DATA |                     |