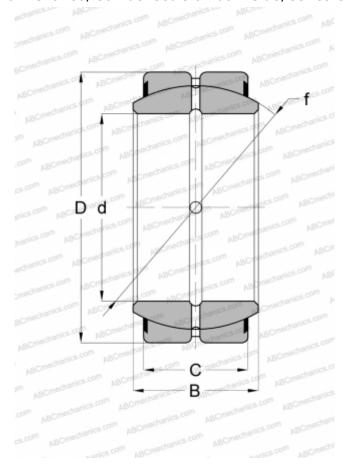

## **GE 17 ES-2RS IKO**

Spherical plain bearings

TYPE: Plain bearings, Spherical plain bearings and rod ends, Radial spherical plain bearings, Requiring maintenance, Contact seals on both side, series GE..ES-2RS

## **Technical specification**

**DIMENSIONS, MM** 

Basic static load rating, Co

| d                            | 17,000              |
|------------------------------|---------------------|
| D                            | 30,000              |
| В                            | 14,000              |
| С                            | 10,000              |
| WEIGHT, KG                   | 0,049               |
| MANUFACTURER                 | <u>IKO</u>          |
| INTERCHANGE                  |                     |
| ABC                          | <u>GE 17 ES-2RS</u> |
| INA                          | GE 17 DO-2RS        |
| CALCULATION DATA             |                     |
| Basic dynamic load rating, C | 24,500 kN           |