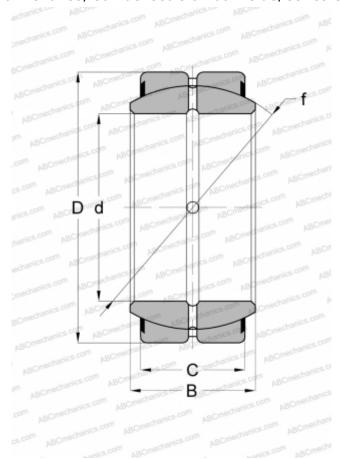

## **Technical specification**

| DIMENSIONS, MM |              |
|----------------|--------------|
| d              | 30,000       |
| D              | 47,000       |
| В              | 22,000       |
| С              | 18,000       |
| WEIGHT, KG     | 0,160        |
| MANUFACTURER   | <u>IKO</u>   |
| INTERCHANGE    |              |
| ABC            | GE 30 ES-2RS |
| INA            | GE 30 DO-2RS |
| SKF            | GE 30 ES-2RS |
|                |              |