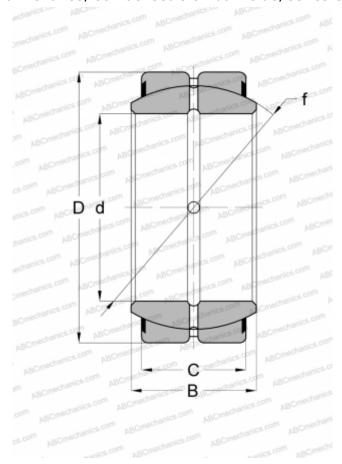

## **GE 35 ES-2RS IKO**

Spherical plain bearings

TYPE: Plain bearings, Spherical plain bearings and rod ends, Radial spherical plain bearings, Requiring maintenance, Contact seals on both side, series GE..ES-2RS

## **Technical specification**

| DIMENSIONS, MM |                     |
|----------------|---------------------|
| d              | 35,000              |
| D              | 55,000              |
| В              | 25,000              |
| С              | 20,000              |
| WEIGHT, KG     | 0,258               |
| MANUFACTURER   | IKO                 |
| INTERCHANGE    |                     |
| ABC            | <u>GE 35 ES-2RS</u> |
| INA            | GE 35 DO-2RS        |
| SKF            | GE 35 ES-2RS        |
|                |                     |