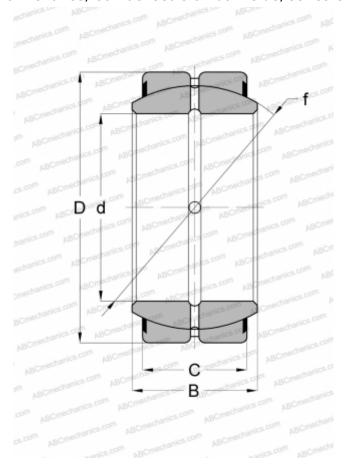

## **Technical specification**

| DIMENSIONS, MM   |              |  |
|------------------|--------------|--|
| d                | 40,000       |  |
| D                | 62,000       |  |
| В                | 28,000       |  |
| С                | 22,000       |  |
| WEIGHT, KG       | 0,315        |  |
| MANUFACTURER     | <u>IKO</u>   |  |
| INTERCHANGE      |              |  |
| ABC              | GE 40 ES-2RS |  |
| INA              | GE 40 DO-2RS |  |
| SKF              | GE 40 ES-2RS |  |
| CALCULATION DATA |              |  |