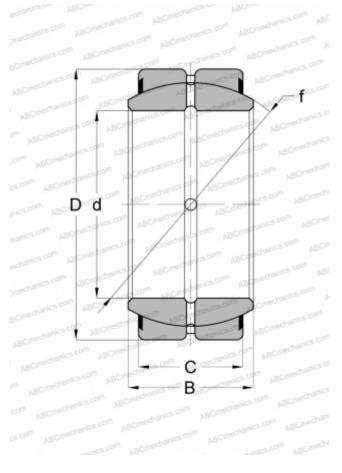

## **Technical specification**

| DIM      | IEN | ຊາດເ | NC  | мм |
|----------|-----|------|-----|----|
| <b>–</b> |     | 3101 | ·J, |    |

| d            | 45,000              |  |
|--------------|---------------------|--|
| D            | 68,000              |  |
| В            | 32,000              |  |
| С            | 25,000              |  |
| WEIGHT, KG   | 0,463               |  |
| MANUFACTURER | ABC                 |  |
| INTERCHANGE  |                     |  |
| INA          | <u>GE 45 DO-2RS</u> |  |