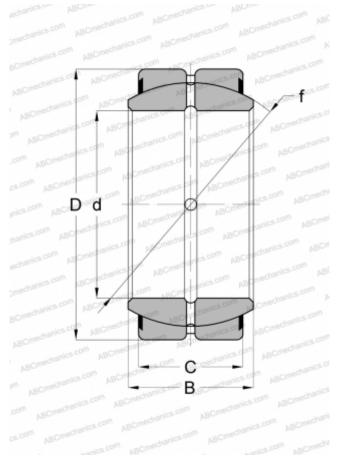

## **Technical specification**

| DIMENSIONS, MM |  |
|----------------|--|
| d              |  |
| _              |  |

| D                | 68,000              |
|------------------|---------------------|
| В                | 32,000              |
| С                | 25,000              |
| WEIGHT, KG       | 0,413               |
| MANUFACTURER     | <u>IKO</u>          |
| INTERCHANGE      |                     |
| ABC              | <u>GE 45 ES-2RS</u> |
| INA              | GE 45 DO-2RS        |
| SKF              | GE 45 ES-2RS        |
| CALCULATION DATA |                     |