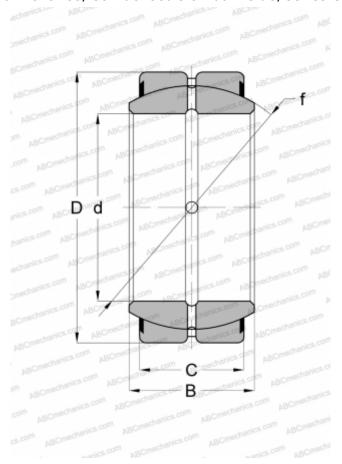

## **Technical specification**

Basic dynamic load rating, C

Basic static load rating, Co

| DIMENSIONS, MM   |                     |
|------------------|---------------------|
| d                | 70,000              |
| D                | 105,000             |
| В                | 49,000              |
| С                | 40,000              |
| WEIGHT, KG       | 1,540               |
| MANUFACTURER     | <u>IKO</u>          |
| INTERCHANGE      |                     |
| ABC              | GE 70 ES-2RS        |
| INA              | GE 70 DO-2RS        |
| SKF              | <u>GE 70 ES-2RS</u> |
| CALCULATION DATA |                     |