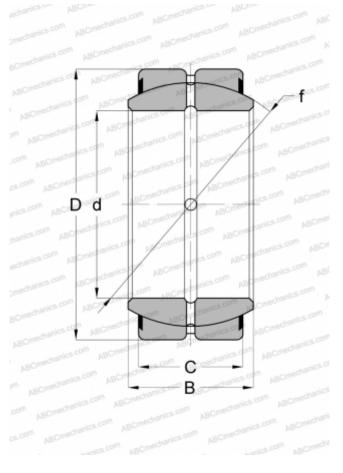

## DIMENSIONS, MM

| d                | 80,000              |
|------------------|---------------------|
| D                | 120,000             |
| В                | 55,000              |
| С                | 45,000              |
| WEIGHT, KG       | 2,290               |
| MANUFACTURER     | <u>IKO</u>          |
| INTERCHANGE      |                     |
| ABC              | <u>GE 80 ES-2RS</u> |
| INA              | GE 80 DO-2RS        |
| SKF              | <u>GE 80 ES-2RS</u> |
| CALCULATION DATA |                     |
|                  |                     |