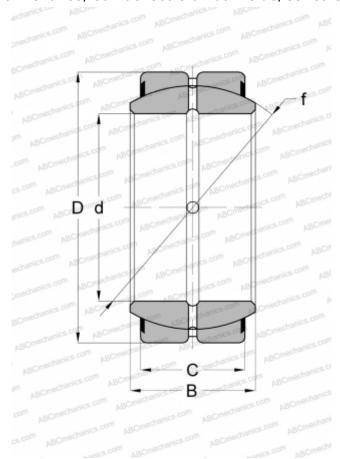

## **Technical specification**

Basic dynamic load rating, C

Basic static load rating, Co

| DIMENSIONS, MM   |                     |
|------------------|---------------------|
| d                | 90,000              |
| D                | 130,000             |
| В                | 60,000              |
| С                | 50,000              |
| WEIGHT, KG       | 2,820               |
| MANUFACTURER     | <u>IKO</u>          |
| INTERCHANGE      |                     |
| ABC              | GE 90 ES-2RS        |
| INA              | GE 90 DO-2RS        |
| SKF              | <u>GE 90 ES-2RS</u> |
| CALCULATION DATA |                     |