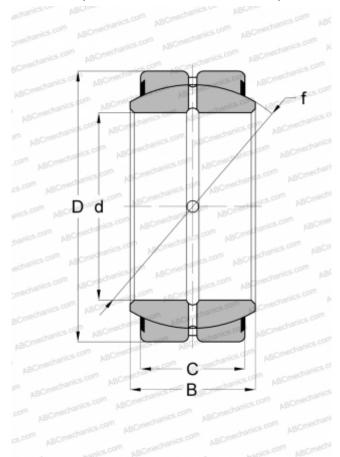

## **Technical specification**

| <b>DIMENSIONS, MM</b> |                      |
|-----------------------|----------------------|
| d                     | 100,000              |
| D                     | 150,000              |
| В                     | 70,000               |
| С                     | 55,000               |
|                       |                      |
| WEIGHT, KG            | 4,430                |
| MANUFACTURER          | IKO                  |
|                       |                      |
| INTERCHANGE           |                      |
| ABC                   | <u>GE 100 ES-2RS</u> |
| INA                   | GE 100 DO-2RS        |
| SKF                   | GF 100 FS-2RS        |