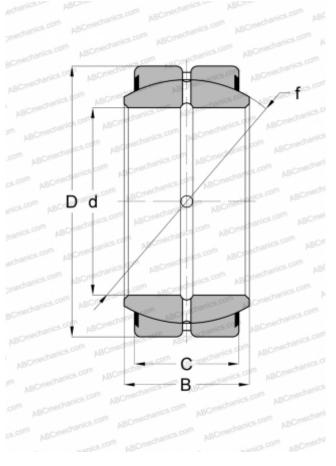

## **Technical specification**

| d                | 180,00              |
|------------------|---------------------|
| D                | 260,00              |
| В                | 105,00              |
| C                | 80,00               |
| WEIGHT, KG       | 18,90               |
| MANUFACTURER     | IK                  |
| INTERCHANGE      |                     |
| ABC              | <u>GE 180 ES-2R</u> |
| INA              | GE 180 DO-2RS       |
| SKF              | GE 180 ES-2RS       |
| CALCULATION DATA |                     |
|                  |                     |