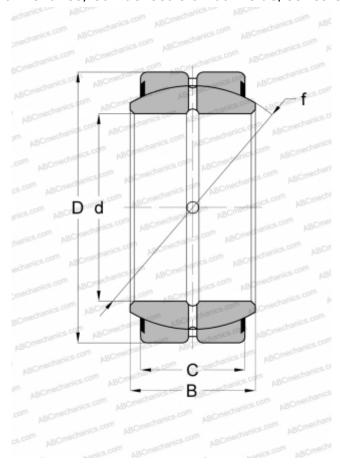

## **Technical specification**

Basic static load rating, Co

| DIMENSIONS, MM               |                      |
|------------------------------|----------------------|
| d                            | 200,000              |
| D                            | 290,000              |
| В                            | 130,000              |
| С                            | 100,000              |
| WEIGHT, KG                   | 28,100               |
| MANUFACTURER                 | IKO                  |
| INTERCHANGE                  |                      |
| ABC                          | GE 200 ES-2RS        |
| INA                          | GE 200 DO-2RS        |
| SKF                          | <u>GE 200 ES-2RS</u> |
| CALCULATION DATA             |                      |
| Basic dynamic load rating, C | 2450,000 kN          |