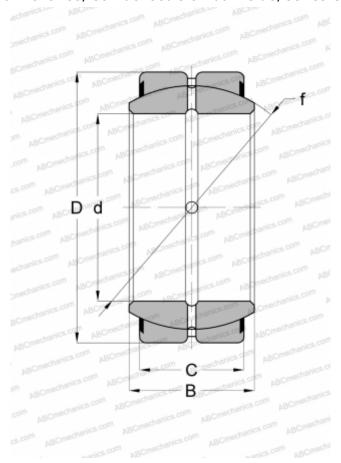

## **GE 220 ES-2RS IKO**

Spherical plain bearings

TYPE: Plain bearings, Spherical plain bearings and rod ends, Radial spherical plain bearings, Requiring maintenance, Contact seals on both side, series GE..ES-2RS

## **Technical specification**

Basic static load rating, Co

| DIMENSIONS, MM               |               |
|------------------------------|---------------|
| d                            | 220,000       |
| D                            | 320,000       |
| В                            | 135,000       |
| С                            | 100,000       |
| WEIGHT, KG                   | 36,100        |
| MANUFACTURER                 | <u>IKO</u>    |
| INTERCHANGE                  |               |
| ABC                          | GE 220 ES-2RS |
| INA                          | GE 220 DO-2RS |
| SKF                          | GE 220 ES-2RS |
| CALCULATION DATA             |               |
| Basic dynamic load rating, C | 2700,000 kN   |