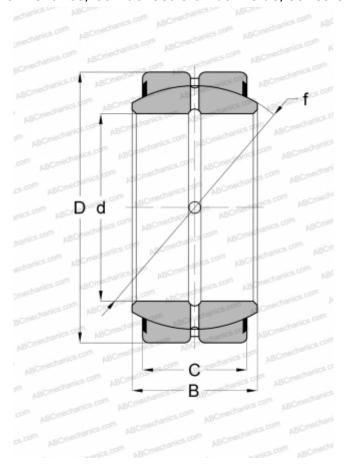

## **Technical specification**

Basic static load rating, Co

| DIMENSIONS, MM               |               |
|------------------------------|---------------|
| d                            | 280,000       |
| D                            | 400,000       |
| В                            | 155,000       |
| С                            | 120,000       |
| WEIGHT, KG                   | 66,000        |
| MANUFACTURER                 | <u>IKO</u>    |
| INTERCHANGE                  |               |
| ABC                          | GE 280 ES-2RS |
| INA                          | GE 280 DO-2RS |
| SKF                          | GE 280 ES-2RS |
| CALCULATION DATA             |               |
| Basic dynamic load rating, C | 4120,000 kN   |