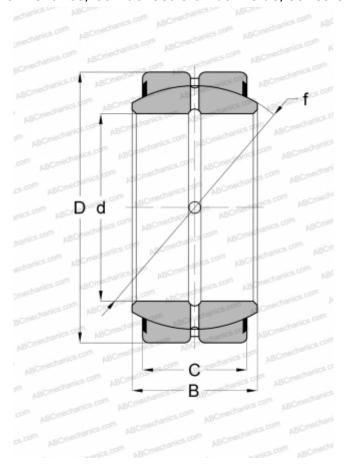

## **Technical specification**

Basic static load rating, Co

| DIMENSIONS, MM               |               |
|------------------------------|---------------|
| d                            | 300,000       |
| D                            | 430,000       |
| В                            | 165,000       |
| С                            | 120,000       |
| WEIGHT, KG                   | 76,000        |
| MANUFACTURER                 | <u>IKO</u>    |
| INTERCHANGE                  |               |
| ABC                          | GE 300 ES-2RS |
| INA                          | GE 300 DO-2RS |
| SKF                          | GE 300 ES-2RS |
| CALCULATION DATA             |               |
| Basic dynamic load rating, C | 4410,000 kN   |