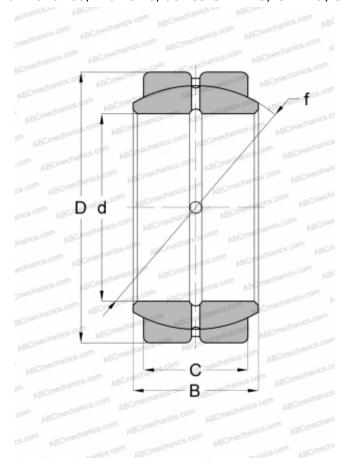

## **Technical specification**

| DIMENSIONS, MM               |                   |
|------------------------------|-------------------|
| d                            | 34,925            |
| D                            | 55,562            |
| В                            | 30,150            |
| С                            | 26,190            |
| WEIGHT, KG                   | 0,349             |
| MANUFACTURER                 | <u>IKO</u>        |
| INTERCHANGE                  |                   |
| ABC                          | <u>GEZ 106 ES</u> |
| INA                          | GE 34 ZO          |
| RBC                          | <u>B22-L</u>      |
| SKF                          | <b>GEZ 106 ES</b> |
| TORRINGTON                   | 13 SF 22          |
| CALCULATION DATA             |                   |
| Basic dynamic load rating, C | 126,000 kN        |
| Basic static load rating, Co | 755,000 kN        |