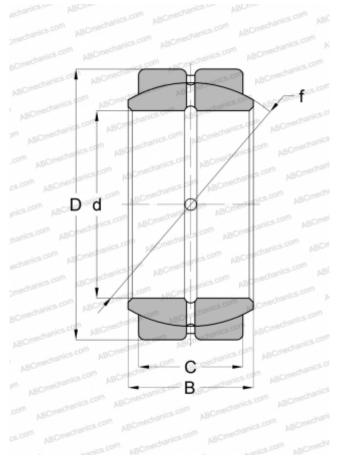

## **Technical specification**

| DIMENSIONS, MM            |                                      |
|---------------------------|--------------------------------------|
| d                         | 38,100                               |
| D                         | 61,913                               |
| В                         | 33,338                               |
| С                         | 28,575                               |
| WEIGHT, KG                | 0,422                                |
|                           |                                      |
| MANUFACTURER              | RBC                                  |
| MANUFACTURER              | <u>RBC</u>                           |
|                           | <u>RBC</u><br><u>GEZ 108 ES</u>      |
| INTERCHANGE               |                                      |
| INTERCHANGE<br>ABC        | GEZ 108 ES                           |
| INTERCHANGE<br>ABC<br>INA | <u>GEZ 108 ES</u><br><u>GE 38 ZO</u> |