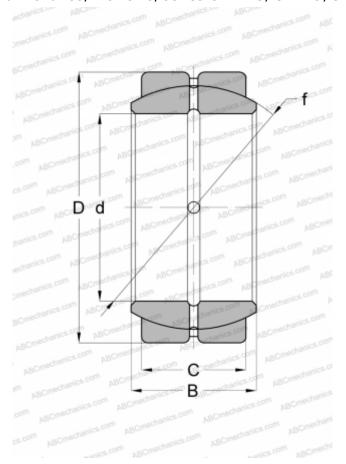

## **Technical specification**

| DIMENSIONS, MM               |                   |
|------------------------------|-------------------|
| d                            | 38,100            |
| D                            | 61,912            |
| В                            | 33,320            |
| С                            | 28,580            |
| WEIGHT, KG                   | 0,424             |
| MANUFACTURER                 | <u>IKO</u>        |
| INTERCHANGE                  |                   |
| ABC                          | <u>GEZ 108 ES</u> |
| INA                          | GE 38 ZO          |
| RBC                          | <u>B24-L</u>      |
| SKF                          | <b>GEZ 108 ES</b> |
| TORRINGTON                   | <u>15 SF 24</u>   |
| CALCULATION DATA             |                   |
| Basic dynamic load rating, C | 154,000 kN        |
| Basic static load rating, Co | 925,000 kN        |