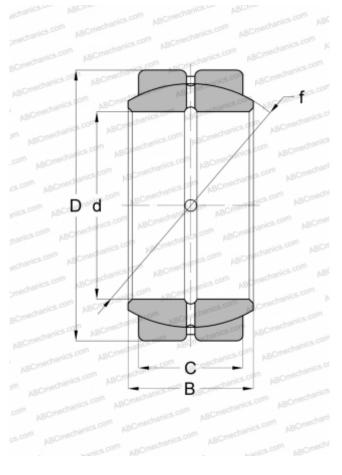

## **Technical specification**

| DIMENSIONS, MM            |                                 |
|---------------------------|---------------------------------|
| d                         | 63,500                          |
| D                         | 100,012                         |
| В                         | 55,563                          |
| С                         | 47,625                          |
| WEIGHT, KG                | 1,860                           |
|                           |                                 |
| MANUFACTURER              | ABC                             |
| MANUFACTURER              | <u>ABC</u>                      |
|                           | <u>ABC</u><br><u>GE 63 ZO</u>   |
| INTERCHANGE               |                                 |
| INTERCHANGE<br>INA        | GE 63 ZO                        |
| INTERCHANGE<br>INA<br>RBC | <u>GE 63 ZO</u><br><u>B40-L</u> |