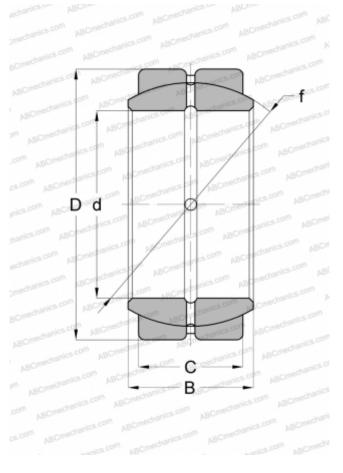

## **Technical specification**

| DIM | ENSI | ONS, | MM |
|-----|------|------|----|
|     |      |      |    |

| d            | 63,500            |  |  |
|--------------|-------------------|--|--|
| D            | 100,013           |  |  |
| В            | 55,550            |  |  |
| f            | 92,000            |  |  |
| С            | 47,625            |  |  |
| WEIGHT, KG   | 1,700             |  |  |
| MANUFACTURER | INA               |  |  |
| INTERCHANGE  |                   |  |  |
| ABC          | <u>GEZ 208 ES</u> |  |  |
| RBC          | <u>B40-L</u>      |  |  |
| SKF          | GE7 208 ES        |  |  |