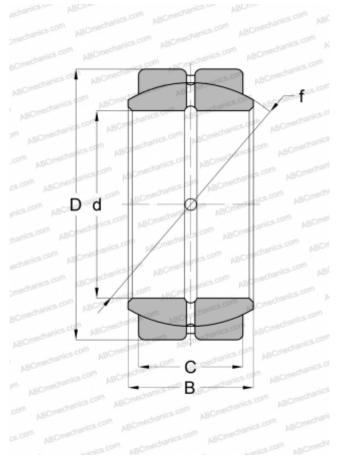

## **Technical specification**

| DIMENSIONS, MM            |                                      |
|---------------------------|--------------------------------------|
| d                         | 63,500                               |
| D                         | 100,012                              |
| В                         | 55,563                               |
| С                         | 47,625                               |
| WEIGHT, KG                | 1,860                                |
|                           |                                      |
| MANUFACTURER              | RBC                                  |
| MANUFACTURER              | <u>RBC</u>                           |
|                           | <u>RBC</u><br><u>GEZ 208 ES</u>      |
| INTERCHANGE               |                                      |
| INTERCHANGE<br>ABC        | <u>GEZ 208 ES</u>                    |
| INTERCHANGE<br>ABC<br>INA | <u>GEZ 208 ES</u><br><u>GE 63 ZO</u> |