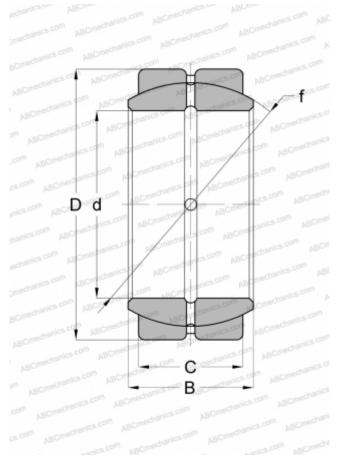

## **Technical specification**

| DIMENSIONS, MM              |                                      |
|-----------------------------|--------------------------------------|
| d                           | 63,500                               |
| D                           | 100,012                              |
| В                           | 55,563                               |
| С                           | 47,625                               |
| WEIGHT, KG                  | 1,860                                |
|                             |                                      |
| MANUFACTURER                | <u>SKF</u>                           |
| MANUFACTURER<br>INTERCHANGE | <u>SKF</u>                           |
|                             | <u>SKF</u><br><u>GEZ 208 ES</u>      |
| INTERCHANGE                 |                                      |
| INTERCHANGE<br>ABC          | GEZ 208 ES                           |
| INTERCHANGE<br>ABC<br>INA   | <u>GEZ 208 ES</u><br><u>GE 63 ZO</u> |